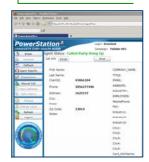

# How Does Our Hosted (Cloud-Based) Predictive Dialer Work?

- (1) DialerSolutions provides each **Agent** with a Free x-Lite Desktop Softphone and SIP Extension Credentials (Agents can login from anywhere in the WORLD!)
- (2) Hosted Customer Administrator adds Agents via a Secured Administrator Web Site Portfal
- (3) Hosted Customer Administrator Creates Campaigns and Uploads Phone Numbers and data to Campaign via a Secured Administrator Web Site Porttal
- (4) Hosted Customer Agents Login to Secured Agent Web Site Portal and selects Desired Campaign Name
- (5) Hosted Dialer Immediately Calls Softphone Extension and Agent Acknowledges Incoming Call by Answering "Hello"
- (6) Hosted Customer **Agent** is now available to receive Dialer Calls
- (7) When dialer connects a call, a Pop-Up Screen and Customized Script with call recipient's detailed information will display in *Agent's* Dialer Web Browser and *Agent* can immediately talk to the live client
- (8) Hosted Customer Administrator can view Real-Time Agent Activity and Campaign Statistics as well as view a multitude of Real-Time Reports

Agent Web Site Portal

Agent Dialer Popup Screen (Web Browser Based)

Secured Hosted Predictive
Dialer Server
Colocated in Fault Tolerant

Colocated in Fault Tolerant Secured Facility

PSTN/TDM/VoIP Least Cost Routing Carriers